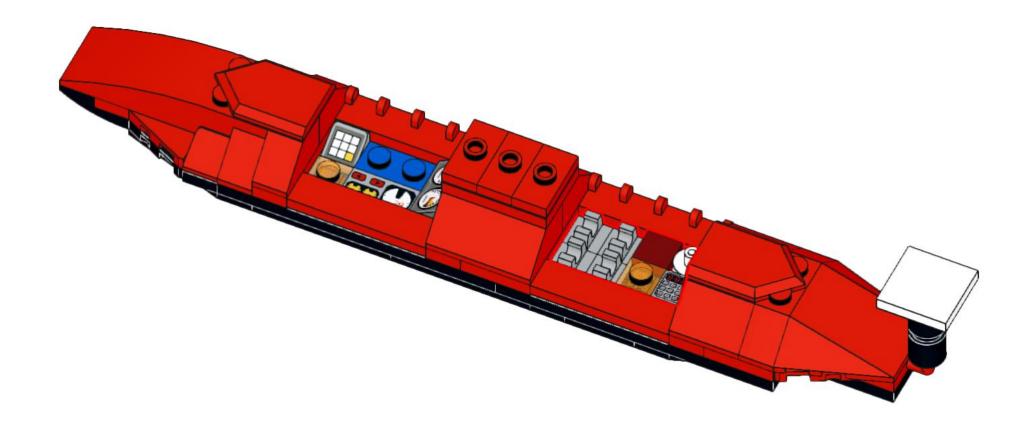

2x 4854 Black









1x 3700 Black





1x 3020



**Dark Bluish Gray** 

1x 3070pb089 Light Bluish Gray



1x 54200pb106 Light Bluish Gray



4x 2555 **Light Bluish Gray** 



1x 3069px19 Light Bluish Gray



1x 3069ps1 Light Bluish Gray



1x 3022 **Light Bluish Gray** 



1x 32060 **Light Bluish Gray** 



1x 3021 **Light Bluish Gray** 



1x 3020 **Light Bluish Gray** 



1x 3795 **Light Bluish Gray** 



20482 White



15470 White



1x 4150 White



1x 11203 White



1x 87994 White



1x 3070 **Dark Red** 



85861 Red



2x 54200 Red



1x 3005 Red



1x 87087 Red



2x 3023 Red



2x 35480 Red



3x 3794b Red



2x 92946 Red



2x 3040 Red



4623b Red



3x 78257 Red



2x 3039 Red



3623 Re