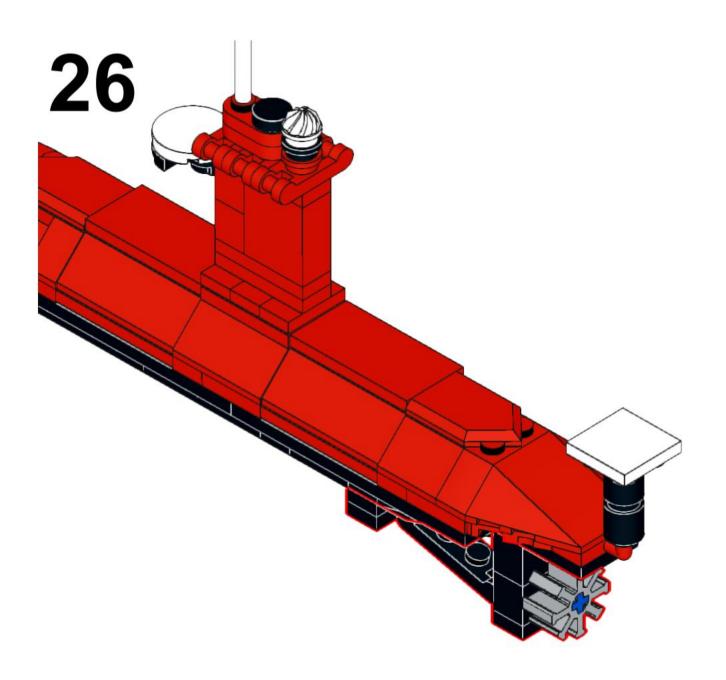

3623 Red

UNH CCOM/JHC is responsible for the contents of this booklet.

Model(s) and booklet designed by Will Fessenden, 2024. Edited by Colleen Mitchell.

Visit our website: <a href="https://ccom.unh.edu">https://ccom.unh.edu</a>