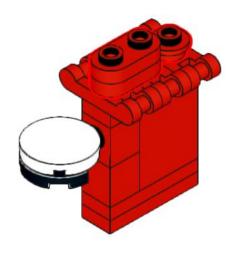

2x 4854 Black









1x 3700 Black





1x 3020



**Dark Bluish Gray** 

1x 3070pb089 Light Bluish Gray



1x 54200pb106 Light Bluish Gray



4x 2555 **Light Bluish Gray** 



1x 3069px19 Light Bluish Gray



1x 3069ps1 Light Bluish Gray



1x 3022 **Light Bluish Gray** 



1x 32060 **Light Bluish Gray** 



1x 3021 **Light Bluish Gray** 



1x 3020 **Light Bluish Gray** 



1x 3795 **Light Bluish Gray** 



20482 White



15470 White



1x 4150 White



1x 11203 White



1x 87994 White



1x 3070 **Dark Red** 



85861 Red



2x 54200 Red



1x 3005 Red



1x 87087 Red



2x 3023 Red



2x 35480 Red



3x 3794b Red



2x 92946 Red



2x 3040 Red



4623b Red



3x 78257 Red



2x 3039 Red



3623 Red









UNH CCOM/JHC is