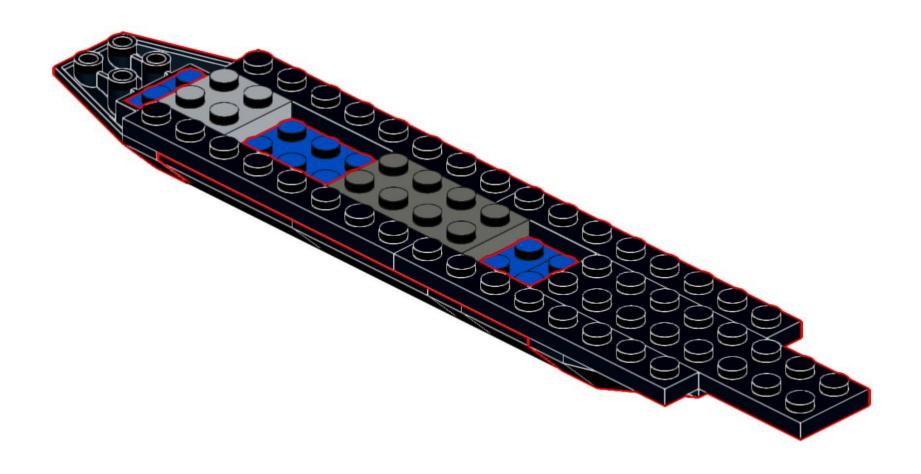

2x 4854 Black









1x 3700 Black





1x 3020



**Dark Bluish Gray** 

1x 3070pb089 Light Bluish Gray



1x 54200pb106 Light Bluish Gray



4x 2555 **Light Bluish Gray** 



1x 3069px19 Light Bluish Gray



1x 3069ps1 Light Bluish Gray



1x 3022 **Light Bluish Gray** 



1x 32060 **Light Bluish Gray** 



1x 3021 **Light Bluish Gray** 



1x 3020 **Light Bluish Gray** 



1x 3795 **Light Bluish Gray** 



20482 White



15470 White



1x 4150 White



1x 11203 White



1x 87994 White



1x 3070 **Dark Red** 



85861 Red



2x 54200 Red



1x 3005 Red



1x 87087 Red



2x 3023 Red



2x 35480 Red



3x 3794b Red



2x 92946 Red



2x 3040 Red