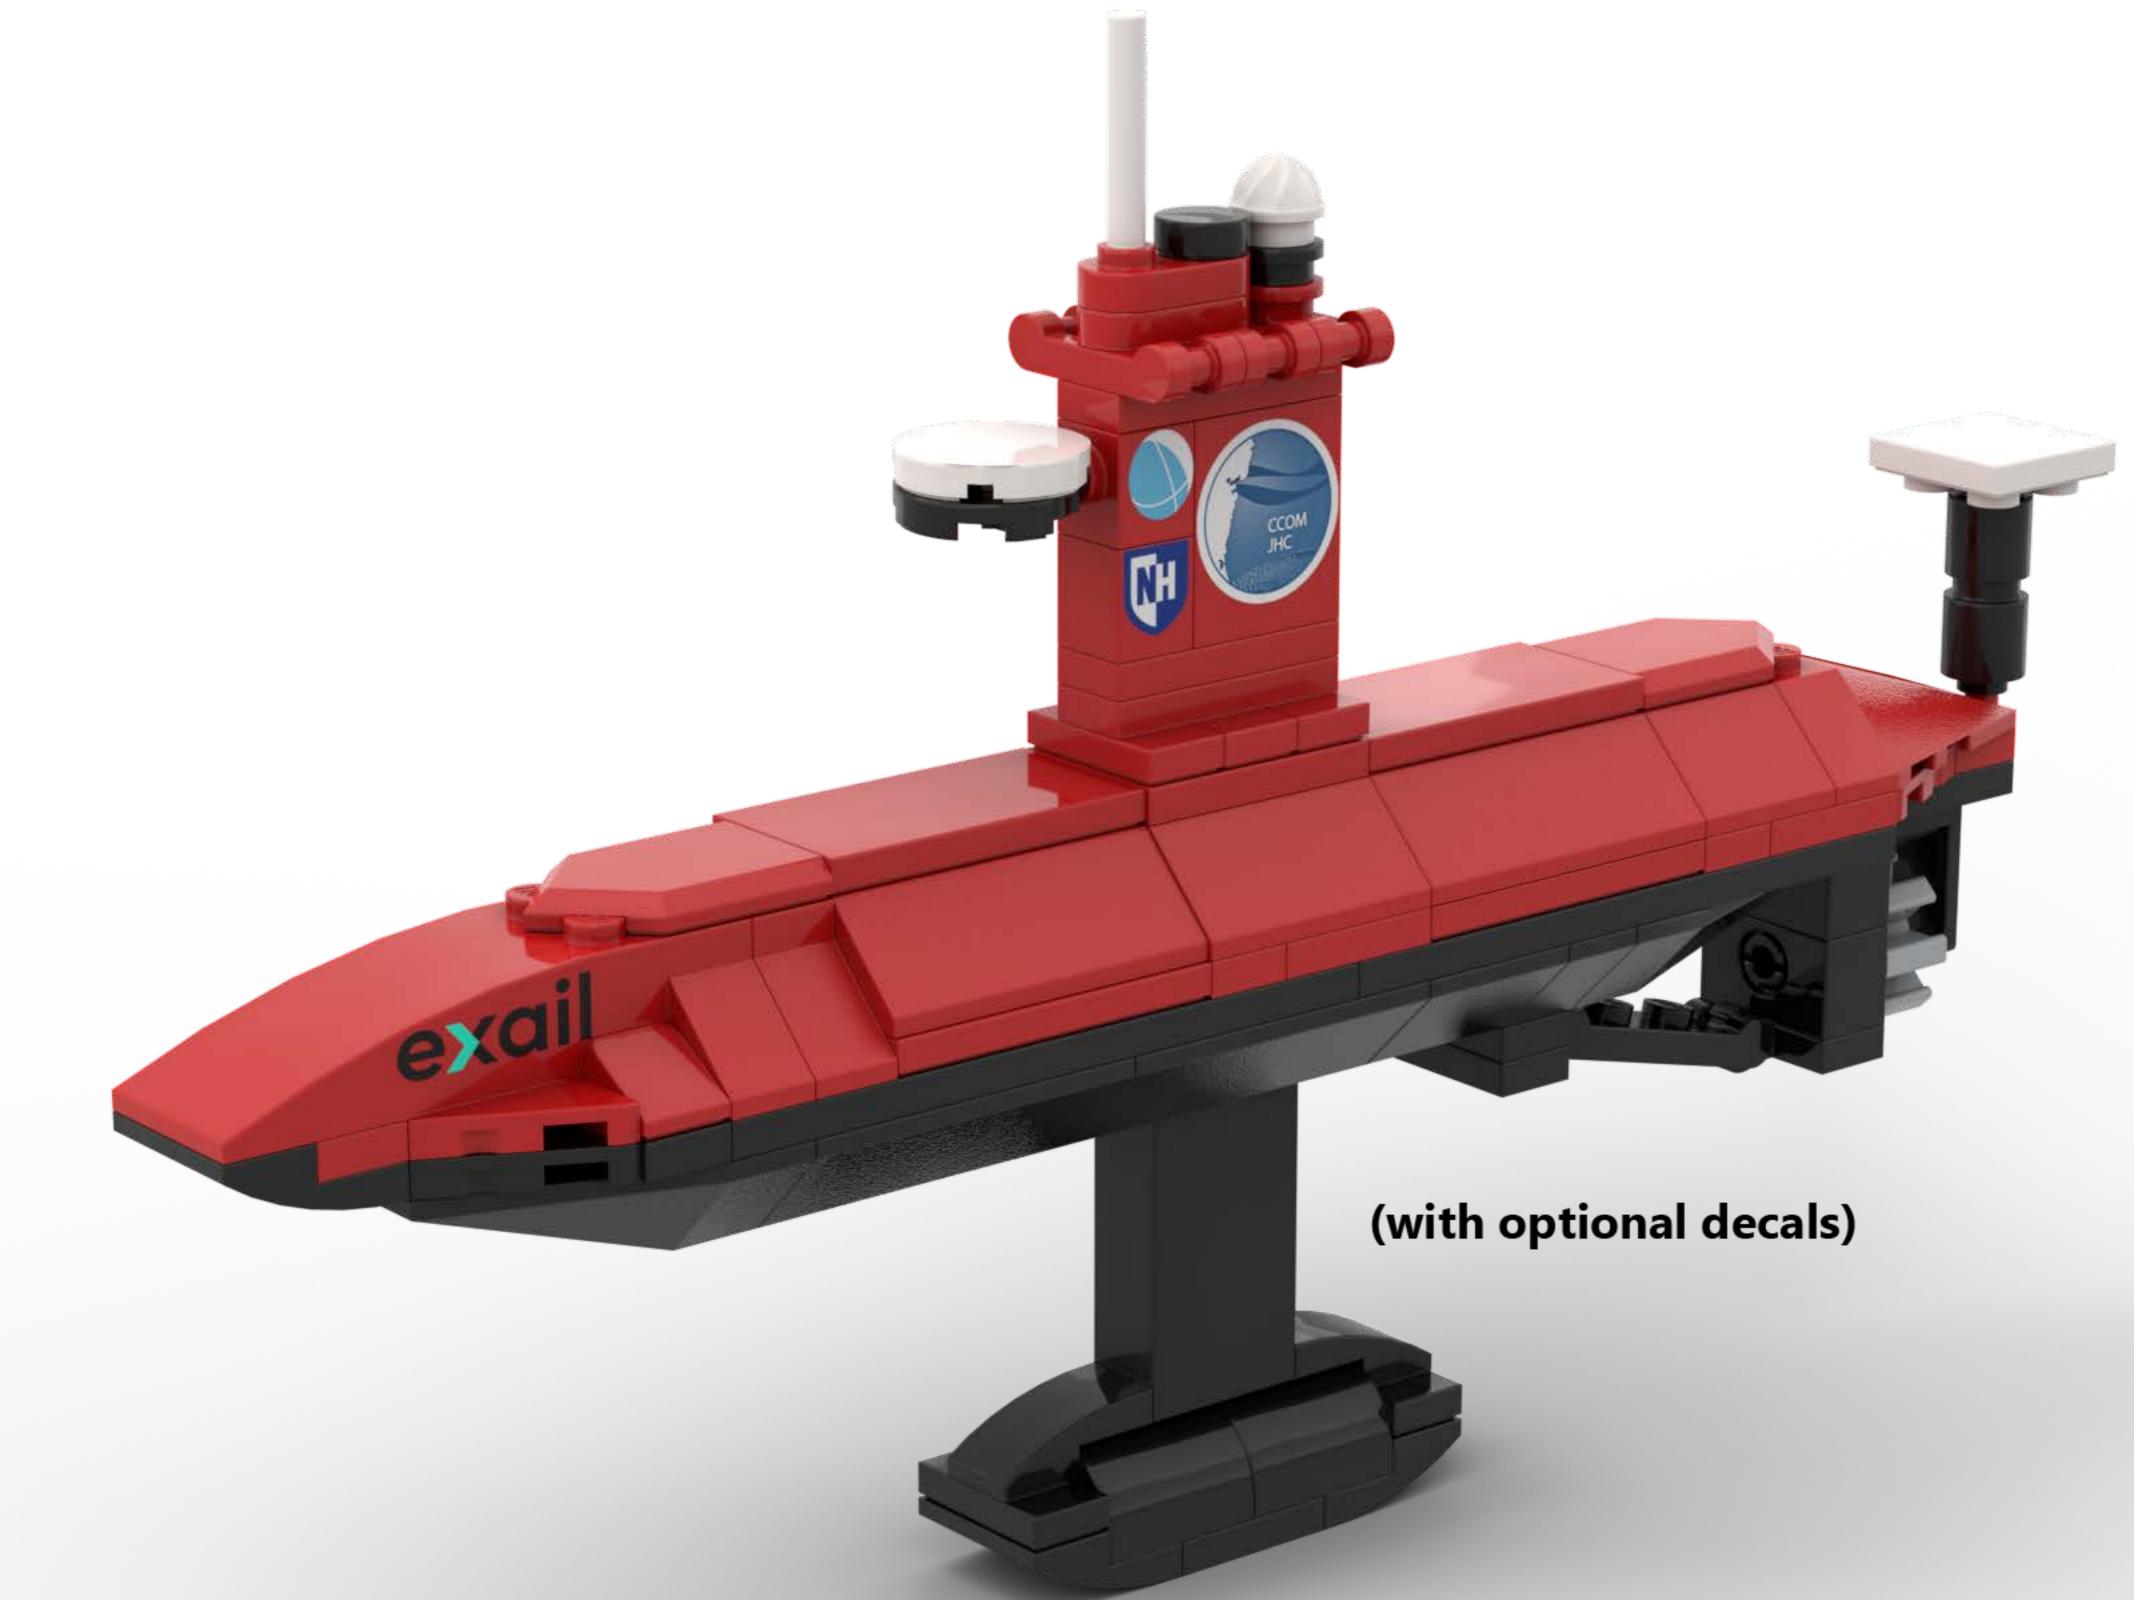

3623 Red

UNH CCOM/JHC is responsible for the contents of this booklet.

Model(s) and booklet designed by Will Fessenden, 2024. Edited by Colleen Mitchell.

Visit our website: <a href="https://ccom.unh.edu">https://ccom.unh.edu</a>

Check out the rest of our models here: <a href="https://ccom.unh.edu/lego-model-instructions">https://ccom.unh.edu/lego-model-instructions</a>

And visit the UNH School of Marine Science and Ocean Engineering website: <a href="https://marine.unh.edu/">https://marine.unh.edu/</a>