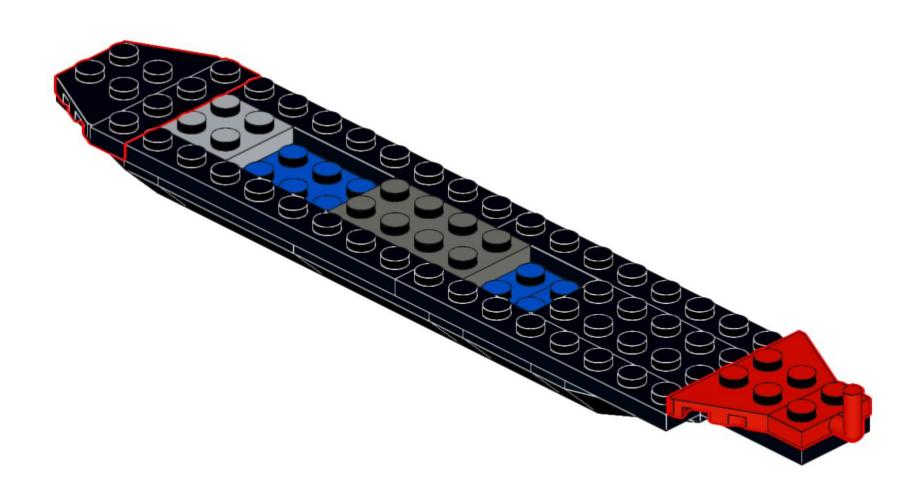

2x 4854 Black









1x 3700 Black





1x 3020



**Dark Bluish Gray** 

1x 3070pb089 Light Bluish Gray



1x 54200pb106 Light Bluish Gray



4x 2555 **Light Bluish Gray** 



1x 3069px19 Light Bluish Gray



1x 3069ps1 Light Bluish Gray



1x 3022 **Light Bluish Gray** 



1x 32060 **Light Bluish Gray** 



1x 3021 **Light Bluish Gray** 



1x 3020 **Light Bluish Gray** 



1x 3795 **Light Bluish Gray** 



20482 White



15470 White



1x 4150 White



1x 11203 White



1x 87994 White



1x 3070 **Dark Red** 



85861 Red



2x 54200 Red



1x 3005 Red



1x 87087 Red



2x 3023 Red



2x 35480 Red



3x 3794b Red



2x 92946 Red



2x 3040 Red



4