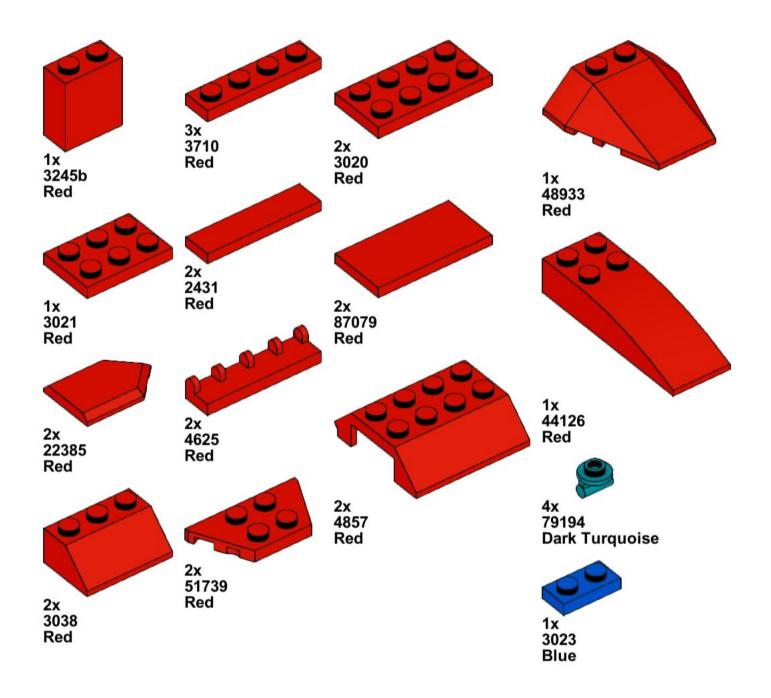

1x 4150 White

1x 11203 White

1x 87994 White

1x 3070 **Dark Red** 

85861 Red

2x 54200 Red

1x 3005 Red

1x 87087 Red

2x 3023 Red

2x 35480 Red

3x 3794b Red

2x 92946 Red

2x 3040 Red

4623b Red

3x 78257 Red

2x 3039 Red

3623 Red

UNH CCOM/JHC is responsible for the contents of this booklet.

Model(s) and booklet designed by Will Fessenden, 2024. Edited by Colleen Mitchell.

Visit our website: <a href="https://ccom.unh.edu">https://ccom.unh.edu</a>