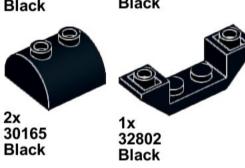

2x 4854 Black









1x 3700 Black





1x 3020



**Dark Bluish Gray** 

1x 3070pb089 Light Bluish Gray



1x 54200pb106 Light Bluish Gray



4x 2555 **Light Bluish Gray** 



1x 3069px19 Light Bluish Gray



1x 3069ps1 Light Bluish Gray



1x 3022 **Light Bluish Gray** 



1x 32060 **Light Bluish Gray** 



1x 3021 **Light Bluish Gray** 



1x 3020 **Light Bluish Gray** 



1x 3795 **Light Bluish Gray** 



20482 White



15470 White



1x 4150 White



1x 11203 White



1x 87994 White



1x 3070 **Dark Red** 



85861 Red



2x 54200 Red



1x 3005 Red



1x 87087 Red



2x 3023 Red



2x 35480 Red



3x 3794b Red



2x 92946 Red



2x 3040 Red



4623b Red



3x 78257 Red



2x 3039 Red



3623 Red









UNH CCOM/JHC is responsible for the contents of this booklet.

Model(s) and booklet designed