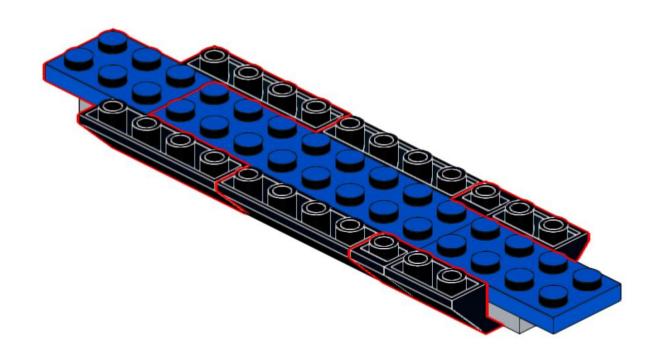

2x 4854 Black









1x 3700 Black





1x 3020



**Dark Bluish Gray** 

1x 3070pb089 Light Bluish Gray



1x 54200pb106 Light Bluish Gray



4x 2555 **Light Bluish Gray** 



1x 3069px19 Light Bluish Gray



1x 3069ps1 Light Bluish Gray



1x 3022 **Light Bluish Gray** 



1x 32060 **Light Bluish Gray** 



1x 3021 **Light Bluish Gray** 



1x 3020 **Light Bluish Gray** 



1x 3795 **Light Bluish Gray** 



20482 White



15470 White



1x 4150 White



1x 11203 White



1x 87994 White



1x 3070 **Dark Red** 



85861 Red



2x 54200 Red



1x 3005 Red



1x 87087 Red



2x 3023 Red



2x 35480 Red



3x 3794b Red



2x 92946 Red



2x 3040