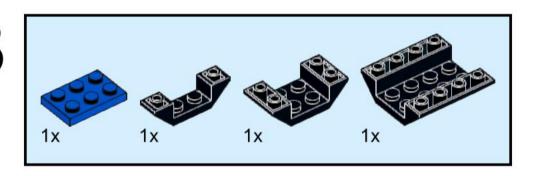

2x 4854 Black









1x 3700 Black





1x 3020



**Dark Bluish Gray** 

1x 3070pb089 Light Bluish Gray



1x 54200pb106 Light Bluish Gray



4x 2555 **Light Bluish Gray** 



1x 3069px19 Light Bluish Gray



1x 3069ps1 Light Bluish Gray



1x 3022 **Light Bluish Gray** 



1x 32060 **Light Bluish Gray** 



1x 3021 **Light Bluish Gray** 



1x 3020 **Light Bluish Gray** 



1x 3795 **Light Bluish Gray** 



20482 White



15470 White



1x 4150 White



1x 11203 White



1x 87994 White



1x 3070 **Dark Red** 



85861 Red



2x 54200 Red



1x 3005 Red



1x 87087 Red



2x 3023 Red



2x 35480 Red



3x 3794b Red



2x 92946 Red



2x 304