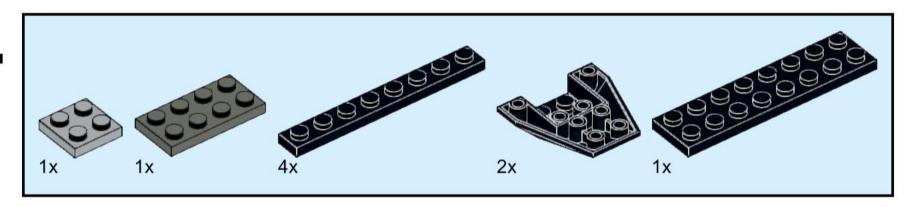

2x 4854 Black









1x 3700 Black





1x 3020



**Dark Bluish Gray** 

1x 3070pb089 Light Bluish Gray



1x 54200pb106 Light Bluish Gray



4x 2555 **Light Bluish Gray** 



1x 3069px19 Light Bluish Gray



1x 3069ps1 Light Bluish Gray



1x 3022 **Light Bluish Gray** 



1x 32060 **Light Bluish Gray** 



1x 3021 **Light Bluish Gray** 



1x 3020 **Light Bluish Gray** 



1x 3795 **Light Bluish Gray** 



20482 White



15470 White



1x 4150 White



1x 11203 White



1x 87994 White



1x 3070 **Dark Red** 



85861 Red



2x 54200 Red



1x 3005 Red



1x 87087 Red



2x 3023 Red



2x 35480 Red



3x 3794b Red



2x 92946 Red



2x 3040 Re