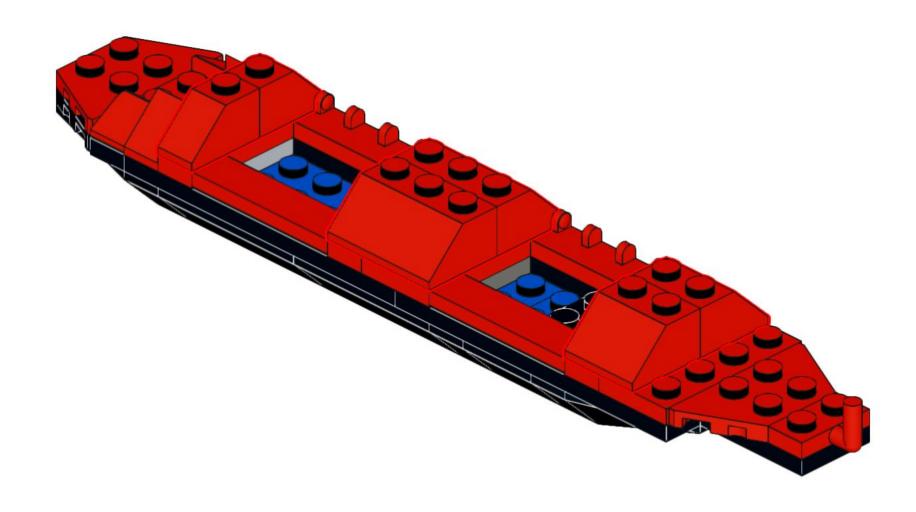

2x 4854 Black









1x 3700 Black





1x 3020



**Dark Bluish Gray** 

1x 3070pb089 Light Bluish Gray



1x 54200pb106 Light Bluish Gray



4x 2555 **Light Bluish Gray** 



1x 3069px19 Light Bluish Gray



1x 3069ps1 Light Bluish Gray



1x 3022 **Light Bluish Gray** 



1x 32060 **Light Bluish Gray** 



1x 3021 **Light Bluish Gray** 



1x 3020 **Light Bluish Gray** 



1x 3795 **Light Bluish Gray** 



20482 White



15470 White



1x 4150 White



1x 11203 White



1x 87994 White



1x 3070 **Dark Red** 



85861 Red



2x 54200 Red



1x 3005 Red



1x 87087 Red



2x 3023 Red



2x 35480 Red



3x 3794b Red



2x 92946 Red



2x 3040 Red



4623b Red



3x 7