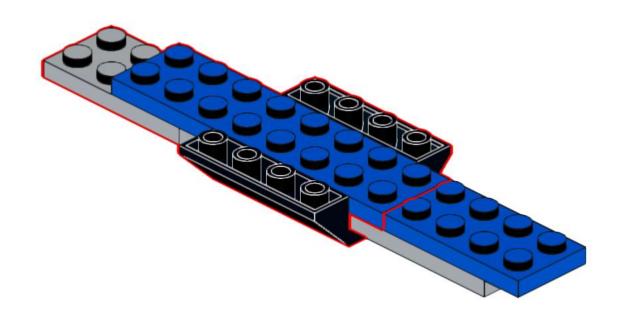

2x 4854 Black









1x 3700 Black





1x 3020



**Dark Bluish Gray** 

1x 3070pb089 Light Bluish Gray



1x 54200pb106 Light Bluish Gray



4x 2555 **Light Bluish Gray** 



1x 3069px19 Light Bluish Gray



1x 3069ps1 Light Bluish Gray



1x 3022 **Light Bluish Gray** 



1x 32060 **Light Bluish Gray** 



1x 3021 **Light Bluish Gray** 



1x 3020 **Light Bluish Gray** 



1x 3795 **Light Bluish Gray** 



20482 White



15470 White



1x 4150 White



1x 11203 White



1x 87994 White



1x 3070 **Dark Red** 



85861 Red



2x 54200 Red



1x 3005 Red



1x 87087 Red



2x 3023 Red



2x 35480 Red



3x 3794b Red



2x 92946 Red



2x 3