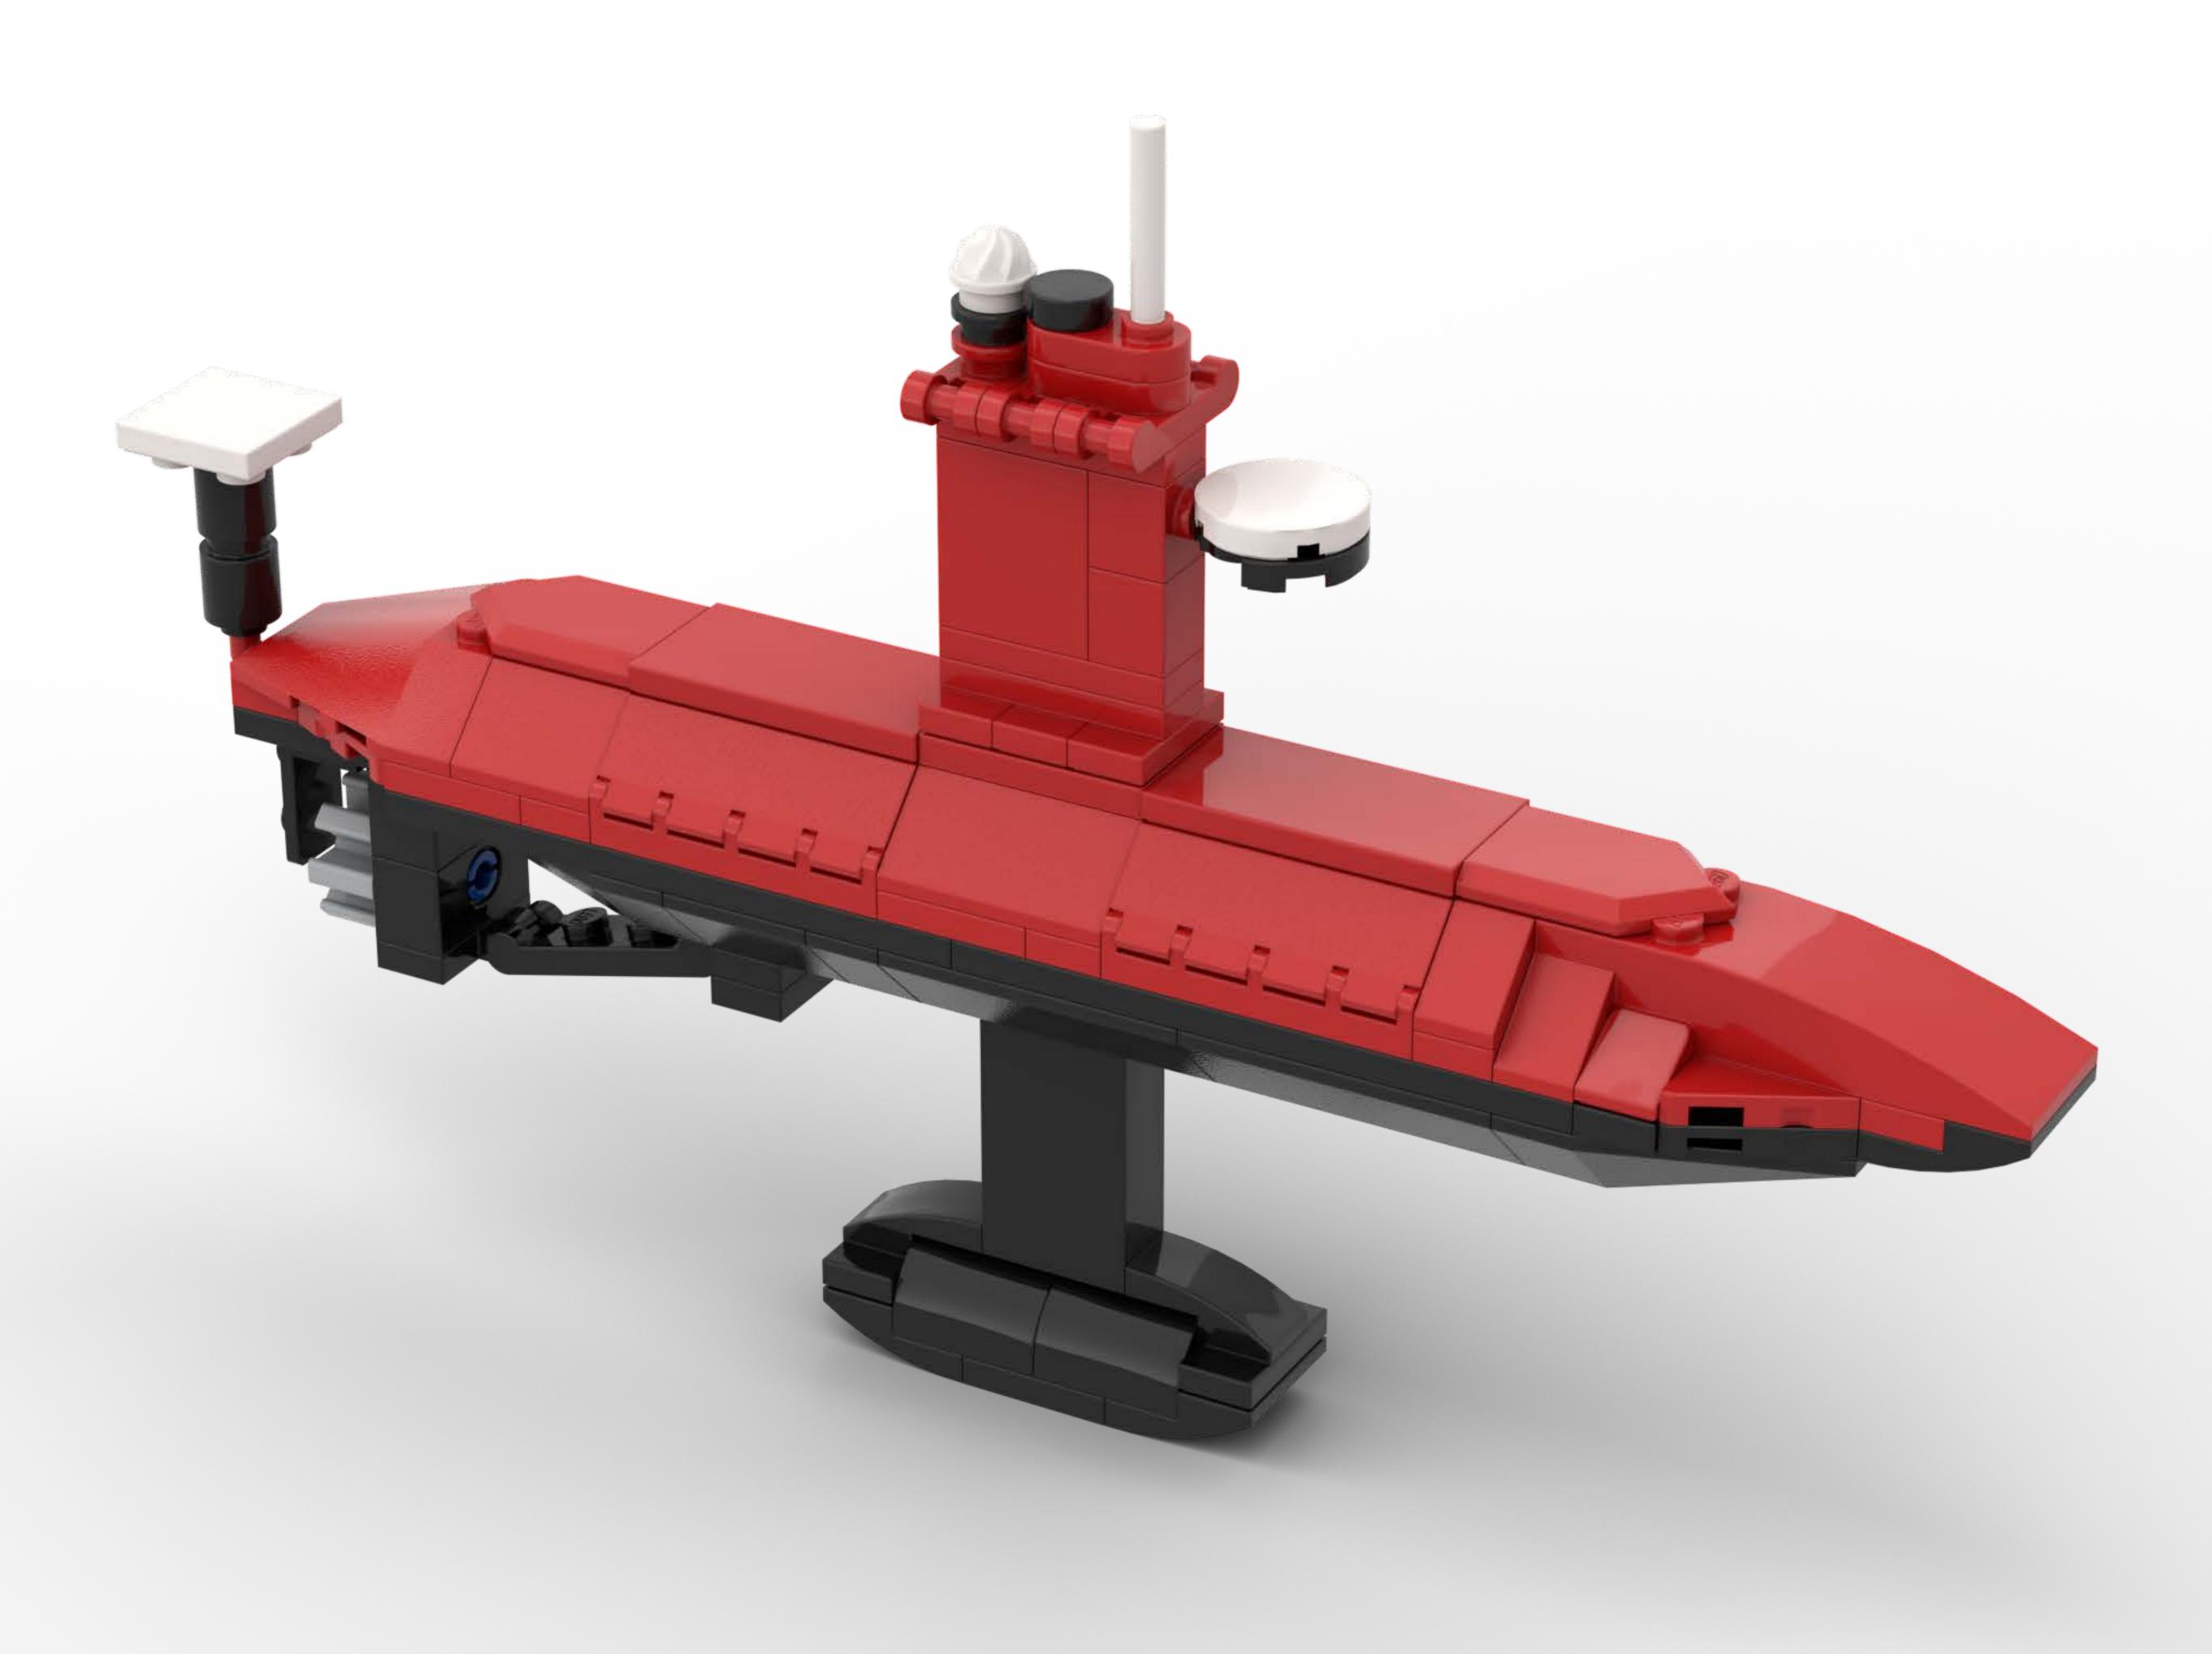

3623 Red

UNH CCOM/JHC is responsible for the contents of this booklet.

Model(s) and booklet designed by Will Fessenden, 2024. Edited by Colleen Mitchell.

Visit our website: <a href="https://ccom.unh.edu">https://ccom.unh.edu</a>

Check out the rest of our models here: <a href="https://ccom.unh.edu/lego-model-instructions">https://ccom.unh.edu/lego-model-instructions</a>

And visit the UNH School of Marine Science and Ocean Engineering website: <a href="https://marine.unh.edu/">https://marine.unh.edu/</a>