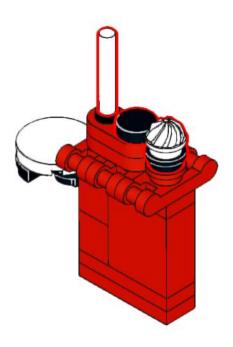

2x 4854 Black









1x 3700 Black





1x 3020



**Dark Bluish Gray** 

1x 3070pb089 Light Bluish Gray



1x 54200pb106 Light Bluish Gray



4x 2555 **Light Bluish Gray** 



1x 3069px19 Light Bluish Gray



1x 3069ps1 Light Bluish Gray



1x 3022 **Light Bluish Gray** 



1x 32060 **Light Bluish Gray** 



1x 3021 **Light Bluish Gray** 



1x 3020 **Light Bluish Gray** 



1x 3795 **Light Bluish Gray** 



20482 White



15470 White



1x 4150 White



1x 11203 White



1x 87994 White



1x 3070 **Dark Red** 



85861 Red



2x 54200 Red



1x 3005 Red



1x 87087 Red



2x 3023 Red



2x 35480 Red



3x 3794b Red



2x 92946 Red



2x 3040 Red



4623b Red



3x 78257 Red



2x 3039 Red



3623 Red









UNH CCOM/JHC is res