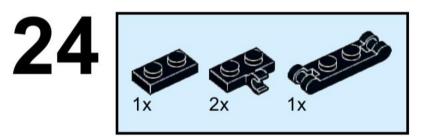

2x 4854 Black









1x 3700 Black





1x 3020



**Dark Bluish Gray** 

1x 3070pb089 Light Bluish Gray



1x 54200pb106 Light Bluish Gray



4x 2555 **Light Bluish Gray** 



1x 3069px19 Light Bluish Gray



1x 3069ps1 Light Bluish Gray



1x 3022 **Light Bluish Gray** 



1x 32060 **Light Bluish Gray** 



1x 3021 **Light Bluish Gray** 



1x 3020 **Light Bluish Gray** 



1x 3795 **Light Bluish Gray** 



20482 White



15470 White



1x 4150 White



1x 11203 White



1x 87994 White



1x 3070 **Dark Red** 



85861 Red



2x 54200 Red



1x 3005 Red



1x 87087 Red



2x 3023 Red



2x 35480 Red



3x 3794b Red



2x 92946 Red



2x 3040 Red



4623b Red



3x 78257 Red



2x 3039 Red



3623 Red









UNH CCOM/JHC is respons