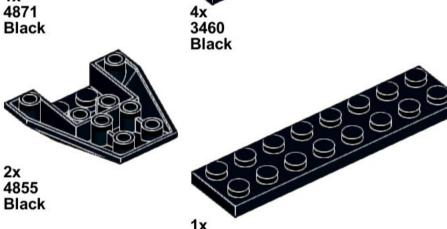

2x 4854 Black









1x 3700 Black





1x 3020



**Dark Bluish Gray** 

1x 3070pb089 Light Bluish Gray



1x 54200pb106 Light Bluish Gray



4x 2555 **Light Bluish Gray** 



1x 3069px19 Light Bluish Gray



1x 3069ps1 Light Bluish Gray



1x 3022 **Light Bluish Gray** 



1x 32060 **Light Bluish Gray** 



1x 3021 **Light Bluish Gray** 



1x 3020 **Light Bluish Gray** 



1x 3795 **Light Bluish Gray** 



20482 White



15470 White



1x 4150 White



1x 11203 White



1x 87994 White



1x 3070 **Dark Red** 



85861 Red



2x 54200 Red



1x 3005 Red



1x 87087 Red



2x 3023 Red



2x 35480 Red



3x 3794b Red



2x 92946 Red



2x 3040 Red



4623b Red



3x 78257 Red



2x 3039 Red



3623 Red









UNH CCOM/JHC is responsible for the contents of this booklet.

Model(s) and