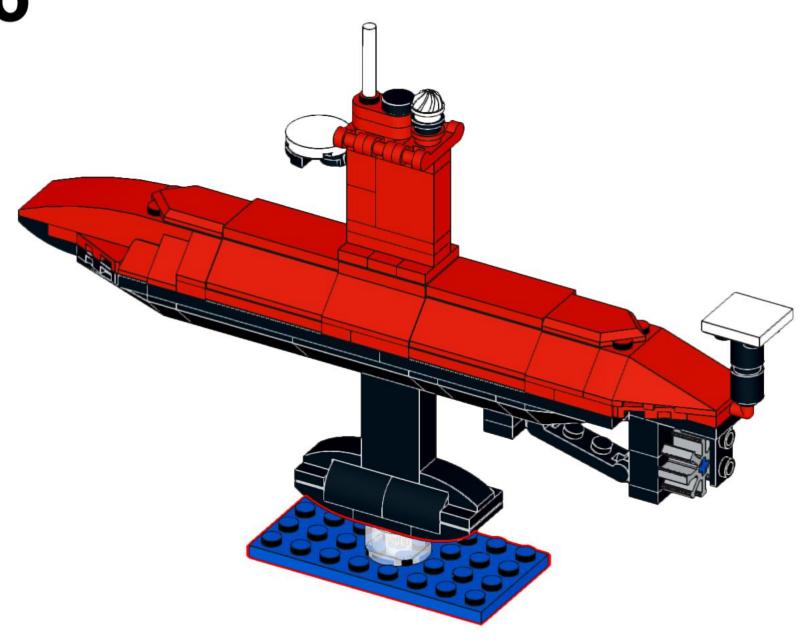

2x 4854 Black









1x 3700 Black





1x 3020



**Dark Bluish Gray** 

1x 3070pb089 Light Bluish Gray



1x 54200pb106 Light Bluish Gray



4x 2555 **Light Bluish Gray** 



1x 3069px19 Light Bluish Gray



1x 3069ps1 Light Bluish Gray



1x 3022 **Light Bluish Gray** 



1x 32060 **Light Bluish Gray** 



1x 3021 **Light Bluish Gray** 



1x 3020 **Light Bluish Gray** 



1x 3795 **Light Bluish Gray** 



20482 White



15470 White



1x 4150 White



1x 11203 White



1x 87994 White



1x 3070 **Dark Red** 



85861 Red



2x 54200 Red



1x 3005 Red



1x 87087 Red



2x 3023 Red



2x 35480 Red



3x 3794b Red



2x 92946 Red



2x 3040 Red



4623b Red



3x 78257 Red



2x 3039 Red



3623 Red









UNH CCOM/JHC is responsible for the contents of this booklet.

Model(s)