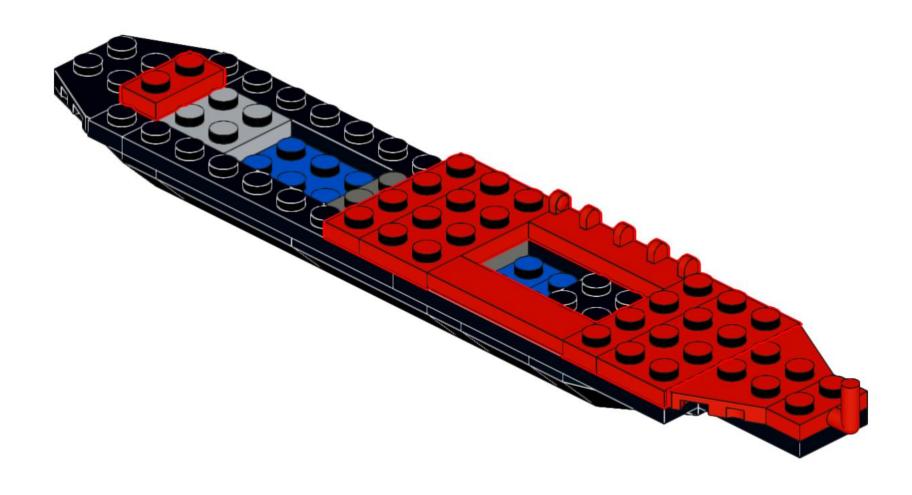

2x 4854 Black









1x 3700 Black





1x 3020



**Dark Bluish Gray** 

1x 3070pb089 Light Bluish Gray



1x 54200pb106 Light Bluish Gray



4x 2555 **Light Bluish Gray** 



1x 3069px19 Light Bluish Gray



1x 3069ps1 Light Bluish Gray



1x 3022 **Light Bluish Gray** 



1x 32060 **Light Bluish Gray** 



1x 3021 **Light Bluish Gray** 



1x 3020 **Light Bluish Gray** 



1x 3795 **Light Bluish Gray** 



20482 White



15470 White



1x 4150 White



1x 11203 White



1x 87994 White



1x 3070 **Dark Red** 



85861 Red



2x 54200 Red



1x 3005 Red



1x 87087 Red



2x 3023 Red



2x 35480 Red



3x 3794b Red



2x 92946 Red



2x 3040 Red



4623b