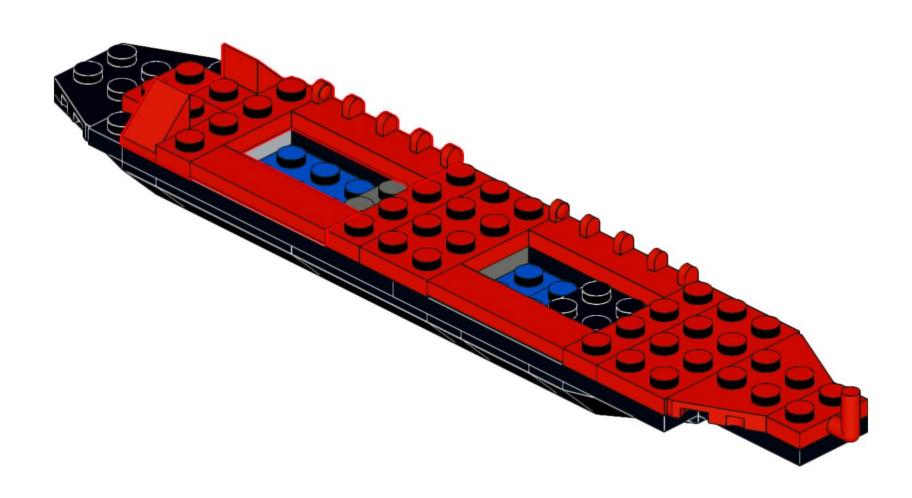

2x 4854 Black









1x 3700 Black





1x 3020



**Dark Bluish Gray** 

1x 3070pb089 Light Bluish Gray



1x 54200pb106 Light Bluish Gray



4x 2555 **Light Bluish Gray** 



1x 3069px19 Light Bluish Gray



1x 3069ps1 Light Bluish Gray



1x 3022 **Light Bluish Gray** 



1x 32060 **Light Bluish Gray** 



1x 3021 **Light Bluish Gray** 



1x 3020 **Light Bluish Gray** 



1x 3795 **Light Bluish Gray** 



20482 White



15470 White



1x 4150 White



1x 11203 White



1x 87994 White



1x 3070 **Dark Red** 



85861 Red



2x 54200 Red



1x 3005 Red



1x 87087 Red



2x 3023 Red



2x 35480 Red



3x 3794b Red



2x 92946 Red



2x 3040 Red



4623b Red