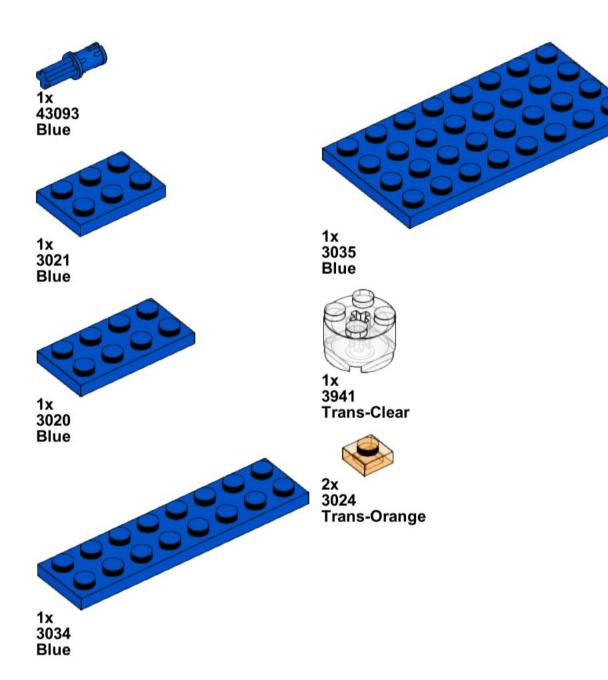

2x 4854 Black

1x 3700 Black

1x 3020

**Dark Bluish Gray** 

1x 3070pb089 Light Bluish Gray

1x 54200pb106 Light Bluish Gray

4x 2555 **Light Bluish Gray** 

1x 3069px19 Light Bluish Gray

1x 3069ps1 Light Bluish Gray

1x 3022 **Light Bluish Gray** 

1x 32060 **Light Bluish Gray** 

1x 3021 **Light Bluish Gray** 

1x 3020 **Light Bluish Gray** 

1x 3795 **Light Bluish Gray** 

20482 White

15470 White

1x 4150 White

1x 11203 White

1x 87994 White

1x 3070 **Dark Red** 

85861 Red

2x 54200 Red

1x 3005 Red

1x 87087 Red

2x 3023 Red

2x 35480 Red

3x 3794b Red

2x 92946 Red

2x 3040 Red

4623b Red

3x 78257 Red

2x 3039 Red

3623 Red

UNH CCOM/JHC is responsible for the contents of this booklet.

Model(s) and booklet designed by Will Fessenden, 2024. Edited by Colleen Mitchell.

Visit our website: <a href="https://ccom.unh.edu">https://ccom.unh.edu</a>