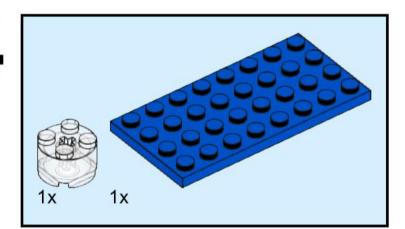

2x 4854 Black









1x 3700 Black





1x 3020



**Dark Bluish Gray** 

1x 3070pb089 Light Bluish Gray



1x 54200pb106 Light Bluish Gray



4x 2555 **Light Bluish Gray** 



1x 3069px19 Light Bluish Gray



1x 3069ps1 Light Bluish Gray



1x 3022 **Light Bluish Gray** 



1x 32060 **Light Bluish Gray** 



1x 3021 **Light Bluish Gray** 



1x 3020 **Light Bluish Gray** 



1x 3795 **Light Bluish Gray** 



20482 White



15470 White



1x 4150 White



1x 11203 White



1x 87994 White



1x 3070 **Dark Red** 



85861 Red



2x 54200 Red



1x 3005 Red



1x 87087 Red



2x 3023 Red



2x 35480 Red



3x 3794b Red



2x 92946 Red



2x 3040 Red



4623b Red



3x 78257 Red



2x 3039 Red



3623 Red









UNH CCOM/JHC is responsible for the contents of this booklet.