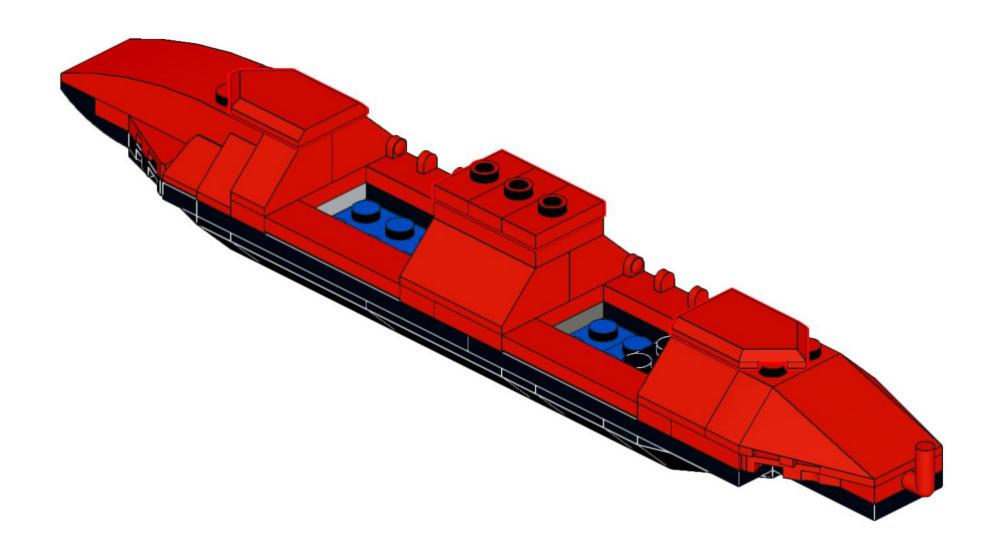

2x 4854 Black









1x 3700 Black





1x 3020



**Dark Bluish Gray** 

1x 3070pb089 Light Bluish Gray



1x 54200pb106 Light Bluish Gray



4x 2555 **Light Bluish Gray** 



1x 3069px19 Light Bluish Gray



1x 3069ps1 Light Bluish Gray



1x 3022 **Light Bluish Gray** 



1x 32060 **Light Bluish Gray** 



1x 3021 **Light Bluish Gray** 



1x 3020 **Light Bluish Gray** 



1x 3795 **Light Bluish Gray** 



20482 White



15470 White



1x 4150 White



1x 11203 White



1x 87994 White



1x 3070 **Dark Red** 



85861 Red



2x 54200 Red



1x 3005 Red



1x 87087 Red



2x 3023 Red



2x 35480 Red



3x 3794b Red



2x 92946 Red



2x 3040 Red



4623b Red



3x 78257 Red