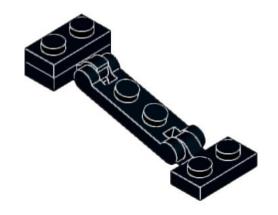

2x 4854 Black









1x 3700 Black





1x 3020



**Dark Bluish Gray** 

1x 3070pb089 Light Bluish Gray



1x 54200pb106 Light Bluish Gray



4x 2555 **Light Bluish Gray** 



1x 3069px19 Light Bluish Gray



1x 3069ps1 Light Bluish Gray



1x 3022 **Light Bluish Gray** 



1x 32060 **Light Bluish Gray** 



1x 3021 **Light Bluish Gray** 



1x 3020 **Light Bluish Gray** 



1x 3795 **Light Bluish Gray** 



20482 White



15470 White



1x 4150 White



1x 11203 White



1x 87994 White



1x 3070 **Dark Red** 



85861 Red



2x 54200 Red



1x 3005 Red



1x 87087 Red



2x 3023 Red



2x 35480 Red



3x 3794b Red



2x 92946 Red



2x 3040 Red



4623b Red



3x 78257 Red



2x 3039 Red



3623 Red









UNH CCOM/JHC is responsible