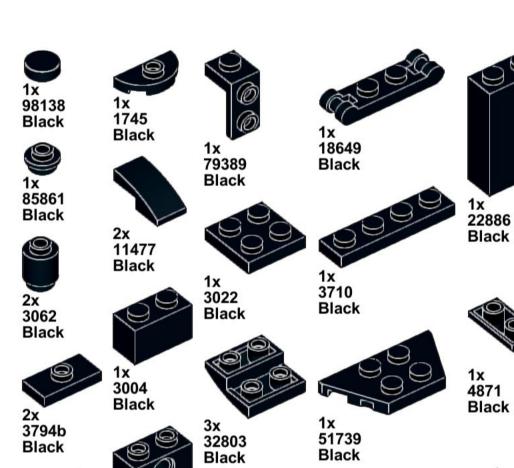

2x 4854 Black









1x 3700 Black





1x 3020



**Dark Bluish Gray** 

1x 3070pb089 Light Bluish Gray



1x 54200pb106 Light Bluish Gray



4x 2555 **Light Bluish Gray** 



1x 3069px19 Light Bluish Gray



1x 3069ps1 Light Bluish Gray



1x 3022 **Light Bluish Gray** 



1x 32060 **Light Bluish Gray** 



1x 3021 **Light Bluish Gray** 



1x 3020 **Light Bluish Gray** 



1x 3795 **Light Bluish Gray** 



20482 White



15470 White



1x 4150 White



1x 11203 White



1x 87994 White



1x 3070 **Dark Red** 



85861 Red



2x 54200 Red



1x 3005 Red



1x 87087 Red



2x 3023 Red



2x 35480 Red



3x 3794b Red



2x 92946 Red



2x 3040 Red



4623b Red



3x 78257 Red



2x 3039 Red



3623 Red









UNH CCOM/JHC is responsible for the contents of this booklet.

Model(s) a