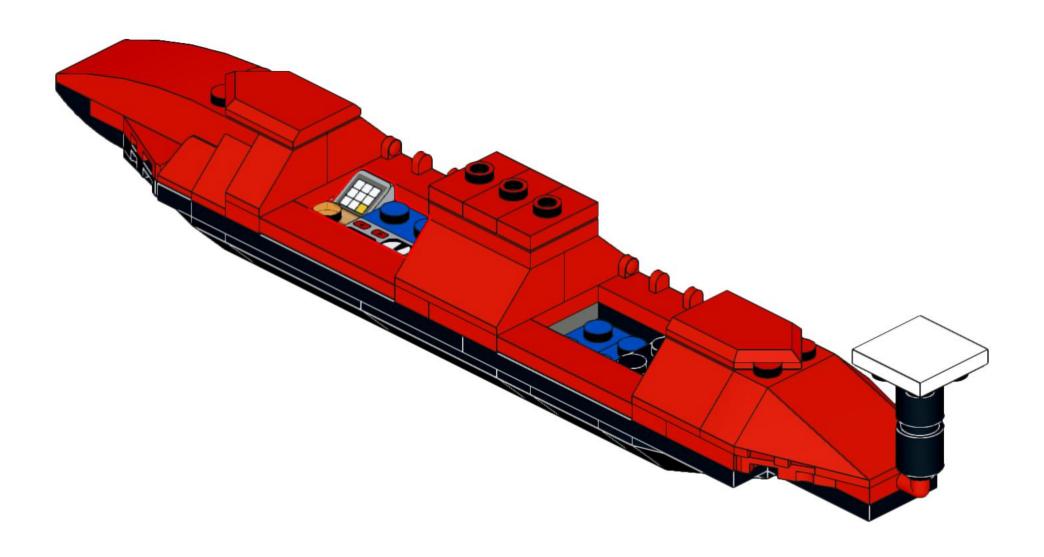

2x 4854 Black









1x 3700 Black





1x 3020



**Dark Bluish Gray** 

1x 3070pb089 Light Bluish Gray



1x 54200pb106 Light Bluish Gray



4x 2555 **Light Bluish Gray** 



1x 3069px19 Light Bluish Gray



1x 3069ps1 Light Bluish Gray



1x 3022 **Light Bluish Gray** 



1x 32060 **Light Bluish Gray** 



1x 3021 **Light Bluish Gray** 



1x 3020 **Light Bluish Gray** 



1x 3795 **Light Bluish Gray** 



20482 White



15470 White



1x 4150 White



1x 11203 White



1x 87994 White



1x 3070 **Dark Red** 



85861 Red



2x 54200 Red



1x 3005 Red



1x 87087 Red



2x 3023 Red



2x 35480 Red



3x 3794b Red



2x 92946 Red



2x 3040 Red



4623b Red



3x 78257 Red



2x 3039