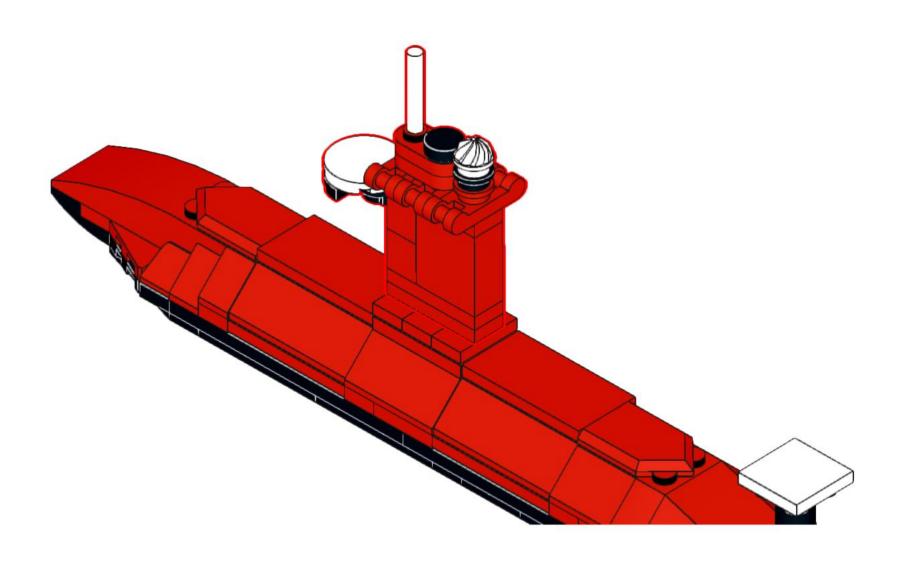

2x 4854 Black









1x 3700 Black





1x 3020



**Dark Bluish Gray** 

1x 3070pb089 Light Bluish Gray



1x 54200pb106 Light Bluish Gray



4x 2555 **Light Bluish Gray** 



1x 3069px19 Light Bluish Gray



1x 3069ps1 Light Bluish Gray



1x 3022 **Light Bluish Gray** 



1x 32060 **Light Bluish Gray** 



1x 3021 **Light Bluish Gray** 



1x 3020 **Light Bluish Gray** 



1x 3795 **Light Bluish Gray** 



20482 White



15470 White



1x 4150 White



1x 11203 White



1x 87994 White



1x 3070 **Dark Red** 



85861 Red



2x 54200 Red



1x 3005 Red



1x 87087 Red



2x 3023 Red



2x 35480 Red



3x 3794b Red



2x 92946 Red



2x 3040 Red



4623b Red



3x 78257 Red



2x 3039 Red



3623 Red









UNH CCOM/JHC is respo