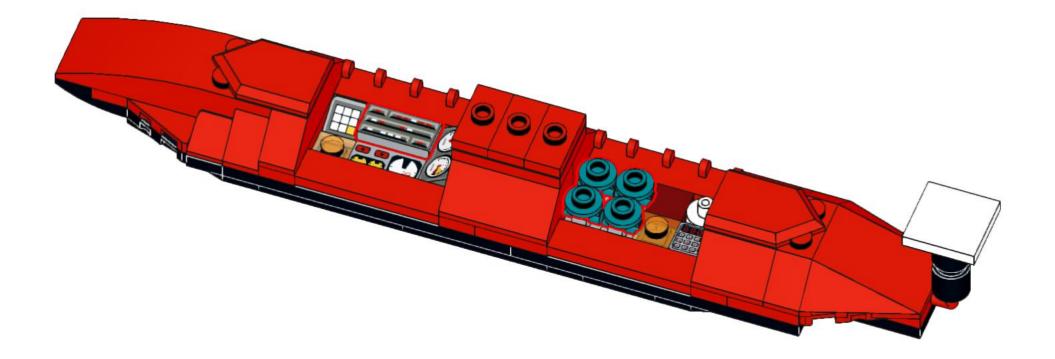

2x 4854 Black









1x 3700 Black





1x 3020



**Dark Bluish Gray** 

1x 3070pb089 Light Bluish Gray



1x 54200pb106 Light Bluish Gray



4x 2555 **Light Bluish Gray** 



1x 3069px19 Light Bluish Gray



1x 3069ps1 Light Bluish Gray



1x 3022 **Light Bluish Gray** 



1x 32060 **Light Bluish Gray** 



1x 3021 **Light Bluish Gray** 



1x 3020 **Light Bluish Gray** 



1x 3795 **Light Bluish Gray** 



20482 White



15470 White



1x 4150 White



1x 11203 White



1x 87994 White



1x 3070 **Dark Red** 



85861 Red



2x 54200 Red



1x 3005 Red



1x 87087 Red



2x 3023 Red



2x 35480 Red



3x 3794b Red



2x 92946 Red



2x 3040 Red



4623b Red



3x 78257 Red



2x 3039 Red



3623 Red