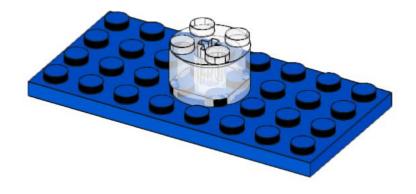

2x 4854 Black









1x 3700 Black





1x 3020



**Dark Bluish Gray** 

1x 3070pb089 Light Bluish Gray



1x 54200pb106 Light Bluish Gray



4x 2555 **Light Bluish Gray** 



1x 3069px19 Light Bluish Gray



1x 3069ps1 Light Bluish Gray



1x 3022 **Light Bluish Gray** 



1x 32060 **Light Bluish Gray** 



1x 3021 **Light Bluish Gray** 



1x 3020 **Light Bluish Gray** 



1x 3795 **Light Bluish Gray** 



20482 White



15470 White



1x 4150 White



1x 11203 White



1x 87994 White



1x 3070 **Dark Red** 



85861 Red



2x 54200 Red



1x 3005 Red



1x 87087 Red



2x 3023 Red



2x 35480 Red



3x 3794b Red



2x 92946 Red



2x 3040 Red



4623b Red



3x 78257 Red



2x 3039 Red



3623 Red









UNH CCOM/JHC is responsible for the contents of this booklet.

Mode