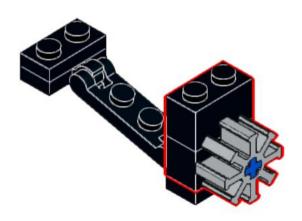

1x 4150 White

1x 11203 White

1x 87994 White

1x 3070 **Dark Red** 

85861 Red

2x 54200 Red

1x 3005 Red

1x 87087 Red