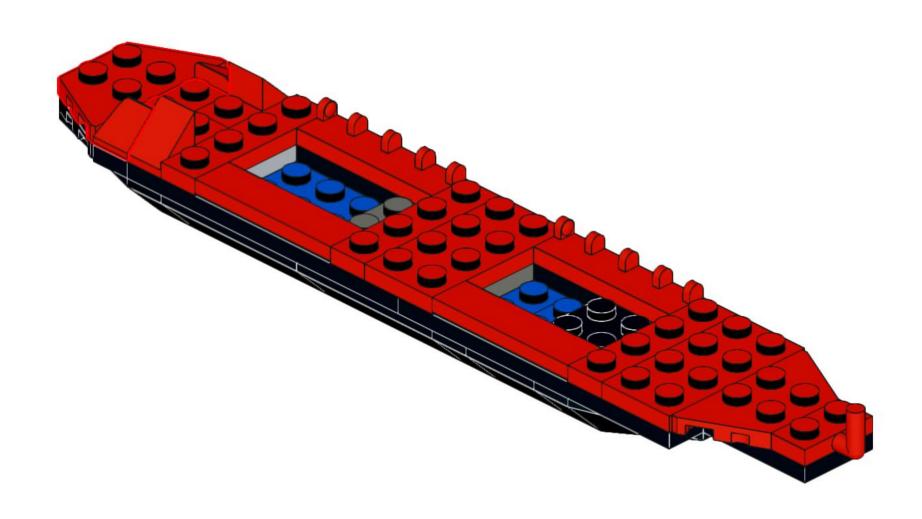

2x 4854 Black









1x 3700 Black





1x 3020



**Dark Bluish Gray** 

1x 3070pb089 Light Bluish Gray



1x 54200pb106 Light Bluish Gray



4x 2555 **Light Bluish Gray** 



1x 3069px19 Light Bluish Gray



1x 3069ps1 Light Bluish Gray



1x 3022 **Light Bluish Gray** 



1x 32060 **Light Bluish Gray** 



1x 3021 **Light Bluish Gray** 



1x 3020 **Light Bluish Gray** 



1x 3795 **Light Bluish Gray** 



20482 White



15470 White



1x 4150 White



1x 11203 White



1x 87994 White



1x 3070 **Dark Red** 



85861 Red



2x 54200 Red



1x 3005 Red



1x 87087 Red



2x 3023 Red



2x 35480 Red



3x 3794b Red



2x 92946 Red



2x 3040 Red



4623b Red