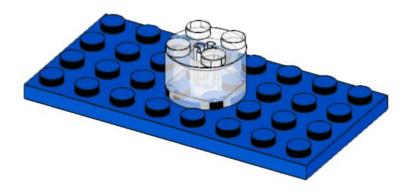

2x 4854 Black









1x 3700 Black





1x 3020



**Dark Bluish Gray** 

1x 3070pb089 Light Bluish Gray



1x 54200pb106 Light Bluish Gray



4x 2555 **Light Bluish Gray** 



1x 3069px19 Light Bluish Gray



1x 3069ps1 Light Bluish Gray



1x 3022 **Light Bluish Gray** 



1x 32060 **Light Bluish Gray** 



1x 3021 **Light Bluish Gray** 



1x 3020 **Light Bluish Gray** 



1x 3795 **Light Bluish Gray** 



20482 White



15470 White



1x 4150 White



1x 11203 White



1x 87994 White



1x 3070 **Dark Red** 



85861 Red



2x 54200 Red



1x 3005 Red



1x 87087 Red



2x 3023 Red



2x 35480 Red



3x 3794b Red



2x 92946 Red



2x 3040 Red



4623b Red



3x 78257 Red



2x 3039 Red



3623 Red









UNH CCOM/JHC is responsible for the contents of this booklet.

Model(