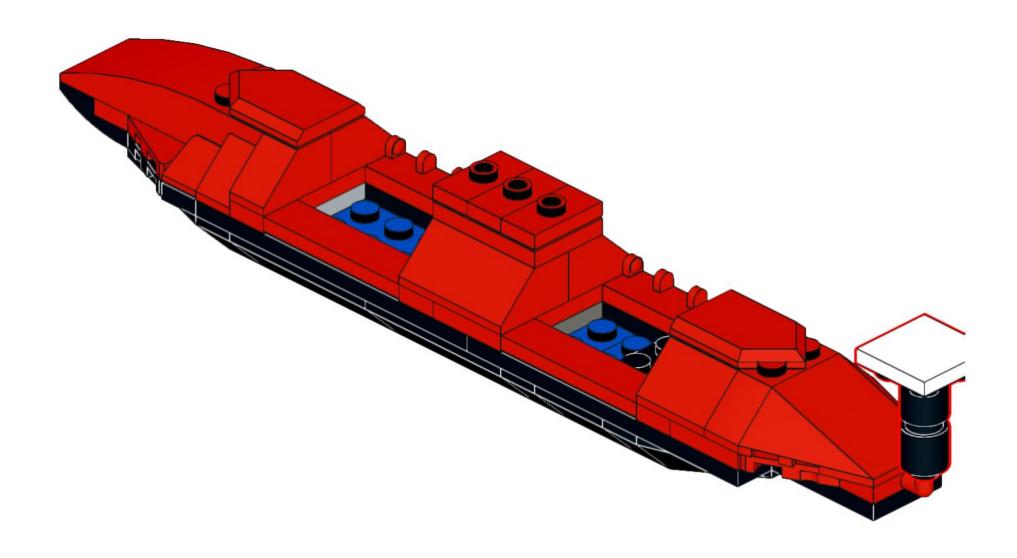

2x 4854 Black









1x 3700 Black





1x 3020



**Dark Bluish Gray** 

1x 3070pb089 Light Bluish Gray



1x 54200pb106 Light Bluish Gray



4x 2555 **Light Bluish Gray** 



1x 3069px19 Light Bluish Gray



1x 3069ps1 Light Bluish Gray



1x 3022 **Light Bluish Gray** 



1x 32060 **Light Bluish Gray** 



1x 3021 **Light Bluish Gray** 



1x 3020 **Light Bluish Gray** 



1x 3795 **Light Bluish Gray** 



20482 White



15470 White



1x 4150 White



1x 11203 White



1x 87994 White



1x 3070 **Dark Red** 



85861 Red



2x 54200 Red



1x 3005 Red



1x 87087 Red



2x 3023 Red



2x 35480 Red



3x 3794b Red



2x 92946 Red



2x 3040 Red



4623b Red



3x 78257 Red



2x 3