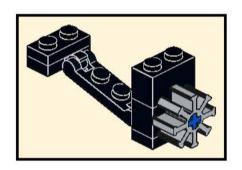

2x 4854 Black









1x 3700 Black





1x 3020



**Dark Bluish Gray** 

1x 3070pb089 Light Bluish Gray



1x 54200pb106 Light Bluish Gray



4x 2555 **Light Bluish Gray** 



1x 3069px19 Light Bluish Gray



1x 3069ps1 Light Bluish Gray



1x 3022 **Light Bluish Gray** 



1x 32060 **Light Bluish Gray** 



1x 3021 **Light Bluish Gray** 



1x 3020 **Light Bluish Gray** 



1x 3795 **Light Bluish Gray** 



20482 White



15470 White



1x 4150 White



1x 11203 White



1x 87994 White



1x 3070 **Dark Red** 



85861 Red



2x 54200 Red



1x 3005 Red



1x 87087 Red



2x 3023 Red



2x 35480 Red



3x 3794b Red



2x 92946 Red



2x 3040 Red



4623b Red



3x 78257 Red



2x 3039 Red



3623 Red









UNH CCOM/JHC is responsib